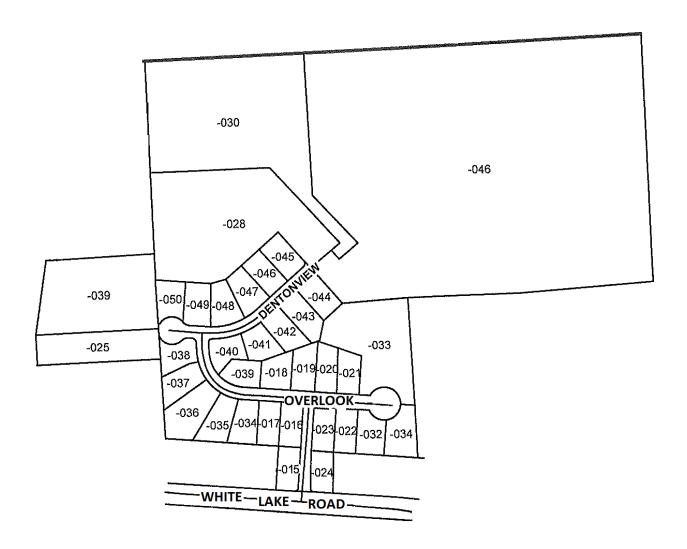

- (2) The project (the "<u>Project</u>") will consist of the Project will consist of making certain road improvements to the following roads in and around the Irish Hills Subdivision: Donegal Court, Dublin Drive, Tipperary Trail and Wicklow Hill Court. The Project is designed to serve the properties in the Special Assessment District (the "<u>District</u>"), which District consists of the properties located within the area designated on the map attached as Appendix 1 and includes the specific properties that are identified by the permanent lot and parcel numbers set forth in Appendix 2:
- (3) The Township plans to impose special assessments on the properties located in the Special Assessment District to pay for the costs of the Project.
- (4) The plans and cost estimates for the proposed Project, the description of the District, and the petitions in support of the Project are now on file in the office of the Township Clerk for public inspection. Periodic redeterminations of the cost of the Project may be made, and subsequent hearings shall not be required if such cost redeterminations do not increase the estimated cost of the Project by more than 10%. Any person objecting to the proposed Project, the petitions supporting the Project, or the proposed District must file his or her objections in writing with the Township Clerk before the close of the February 5, 2019 public hearing or within such additional time (if any) as the Township Board may grant.

This notice is given by order of the Tyrone Township Board.

Dated: January 18, 2019 Marcella Husted, Tyrone Township Clerk

Appendix 1

Map of Special Assessment District

| Appendix 2                                                                  |  |
|-----------------------------------------------------------------------------|--|
| List of Permanent Lot and Parcel Numbers in the Special Assessment District |  |

| 4704-29-201-001 | 4704-29-201-020 | 4704-29-201-039 | 4704-29-201-058 |
|-----------------|-----------------|-----------------|-----------------|
| 4704-29-201-002 | 4704-29-201-021 | 4704-29-201-040 | 4704-29-201-059 |
| 4704-29-201-003 | 4704-29-201-022 | 4704-29-201-041 | 4704-29-201-060 |
| 4704-29-201-004 | 4704-29-201-023 | 4704-29-201-042 | 4704-29-201-061 |
| 4704-29-201-005 | 4704-29-201-024 | 4704-29-201-043 | 4704-29-201-062 |
| 4704-29-201-006 | 4704-29-201-025 | 4704-29-201-044 | 4704-29-201-063 |
| 4704-29-201-007 | 4704-29-201-026 | 4704-29-201-045 | 4704-29-201-064 |
| 4704-29-201-008 | 4704-29-201-027 | 4704-29-201-046 | 4704-29-201-065 |
| 4704-29-201-009 | 4704-29-201-028 | 4704-29-201-047 | 4704-29-201-066 |
| 4704-29-201-010 | 4704-29-201-029 | 4704-29-201-048 | 4704-29-201-067 |
| 4704-29-201-011 | 4704-29-201-030 | 4704-29-201-049 | 4704-29-201-068 |
| 4704-29-201-012 | 4704-29-201-031 | 4704-29-201-050 | 4704-29-201-069 |
| 4704-29-201-013 | 4704-29-201-032 | 4704-29-201-051 | 4704-29-201-070 |
| 4704-29-201-014 | 4704-29-201-033 | 4704-29-201-052 | 4704-29-201-071 |
| 4704-29-201-015 | 4704-29-201-034 | 4704-29-201-053 | 4704-29-201-072 |
| 4704-29-201-016 | 4704-29-201-035 | 4704-29-201-054 | 4704-29-201-073 |
| 4704-29-201-017 | 4704-29-201-036 | 4704-29-201-055 | 4704-29-201-074 |
| 4704-29-201-018 | 4704-29-201-037 | 4704-29-201-056 | 4704-29-201-075 |
| 4704-29-201-019 | 4704-29-201-038 | 4704-29-201-057 | 4704-29-201-076 |
|                 |                 |                 |                 |