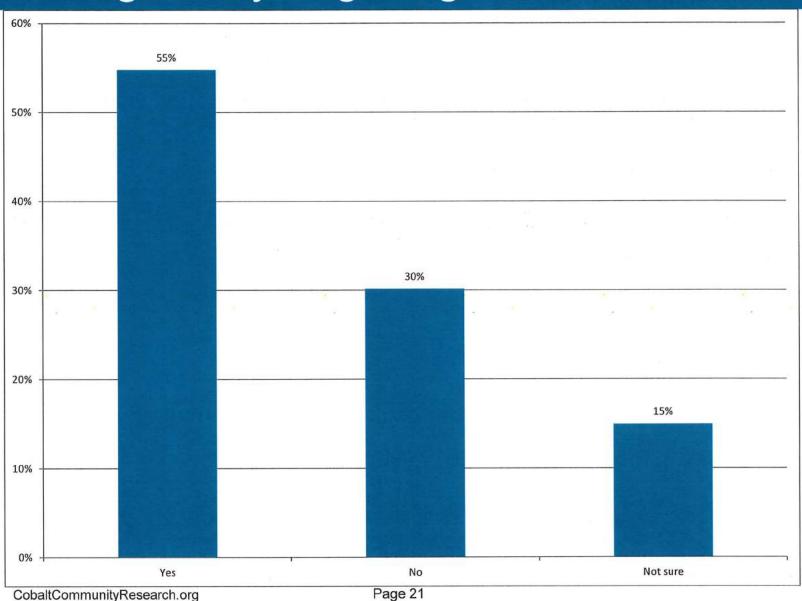

rent fees/taxes
- 53% of people wish to discontinue purchasing additional hours of police support and let Livingston County and State Police handle all needs for police support in the Township
  - additionally 60% wish to rely on the State Police for protection
- 41% of people would like to see the police and fire special assessment renewal put to a vote
- 57% of people do not support a road maintenance fee
- 55% of people would like the Township to pursue a Township-wide garbage and recycling service
- 51% of people are willing to pay a fee to support a park system
  - Younger demographics showed the strongest support for fees (people age 44 and younger)
  - Top Facility or Program suggestions include: walking trials & biking trails



# Potential Township Wide Garbage/Recycling Program



## **NEW BUSINESS #6**

#### BUDGET REPORT FOR TYRONE TOWNSHIP

#### Calculations as of 03/31/2019

|                        |                                      | 2016-17  | 2017-18  | 2018-19       | 2018-19 | 2019-20     |
|------------------------|--------------------------------------|----------|----------|---------------|---------|-------------|
|                        |                                      | ACTIVITY | ACTIVITY | ACTIVITY      | AMENDED | RECOMMENDED |
| GL NUMBER              | DESCRIPTION                          |          |          | THRU 03/31/19 | BUDGET  | BUDGET      |
|                        |                                      |          |          |               |         |             |
| Fund 101 - GENERAL FUN | ND