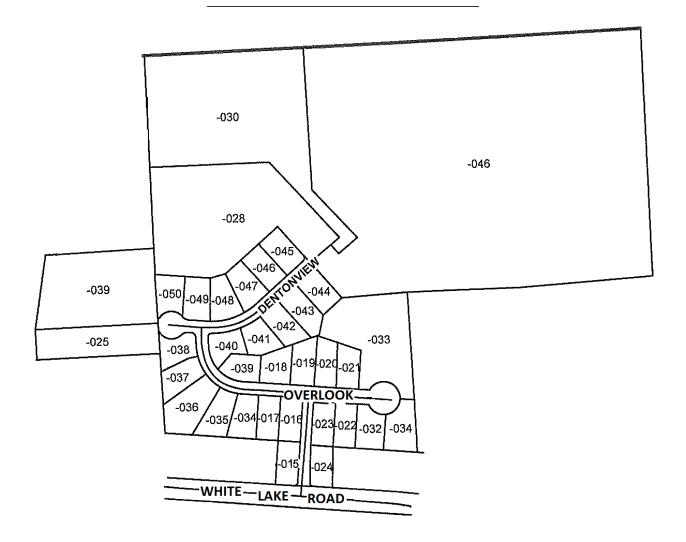

- (2) The project (the "<u>Project</u>") will consist of the Project will consist of making certain road improvements to the following roads in and around the Irish Hills Subdivision: Donegal Court, Dublin Drive, Tipperary Trail and Wicklow Hill Court. The Project is designed to serve the properties in the Special Assessment District (the "<u>District</u>"), which District consists of the properties located within the area designated on the map attached as Appendix 1 and includes the specific properties that are identified by the permanent lot and parcel numbers set forth in Appendix 2:
- (3) The Township plans to impose special assessments on the properties located in the Special Assessment District to pay for the costs of the Project.
- (4) The plans and cost estimates for the proposed Project, the description of the District, and the petitions in support of the Project are now on file in the office of the Township Clerk for public inspection. Periodic redeterminations of the cost of the Project may be made, and subsequent hearings shall not be required if such cost redeterminations do not increase the estimated cost of the Project by more than 10%. Any person objecting to the proposed Project, the petitions supporting the Project, or the proposed District must file his or her objections in writing with the Township Clerk before the close of the February 5, 2019 public hearing or within such additional time (if any) as the Township Board may grant.

This notice is given by order of the Tyrone Township Board.

Dated: January 18, 2019 Marcella Husted, Tyrone Township Clerk

Appendix 1

Map of Special Assessment District

| Appendix 2                                                                  |  |
|-----------------------------------------------------------------------------|--|
| List of Permanent Lot and Parcel Numbers in the Special Assessment District |  |

| 4704-29-201-001 | 4704-29-201-020 | 4704-29-201-039 | 4704-29-201-058 |
|-----------------|-----------------|-----------------|-----------------|
| 4704-29-201-002 | 4704-29-201-021 | 4704-29-201-040 | 4704-29-201-059 |
| 4704-29-201-003 | 4704-29-201-022 | 4704-29-201-041 | 4704-29-201-060 |
| 4704-29-201-004 | 4704-29-201-023 | 4704-29-201-042 | 4704-29-201-061 |
| 4704-29-201-005 | 4704-29-201-024 | 4704-29-201-043 | 4704-29-201-062 |
| 4704-29-201-006 | 4704-29-201-025 | 4704-29-201-044 | 4704-29-201-063 |
| 4704-29-201-007 | 4704-29-201-026 | 4704-29-201-045 | 4704-29-201-064 |
| 4704-29-201-008 | 4704-29-201-027 | 4704-29-201-046 | 4704-29-201-065 |
| 4704-29-201-009 | 4704-29-201-028 | 4704-29-201-047 | 4704-29-201-066 |
| 4704-29-201-010 | 4704-29-201-029 | 4704-29-201-048 | 4704-29-201-067 |
| 4704-29-201-011 | 4704-29-201-030 | 4704-29-201-049 | 4704-29-201-068 |
| 4704-29-201-012 | 4704-29-201-031 | 4704-29-201-050 | 4704-29-201-069 |
| 4704-29-201-013 | 4704-29-201-032 | 4704-29-201-051 | 4704-29-201-070 |
| 4704-29-201-014 | 4704-29-201-033 | 4704-29-201-052 | 4704-29-201-071 |
| 4704-29-201-015 | 4704-29-201-034 | 4704-29-201-053 | 4704-29-201-072 |
| 4704-29-201-016 | 4704-29-201-035 | 4704-29-201-054 | 4704-29-201-073 |
| 4704-29-201-017 | 4704-29-201-036 | 4704-29-201-055 | 4704-29-201-074 |
| 4704-29-201-018 | 4704-29-201-037 | 4704-29-201-056 | 4704-29-201-075 |
| 4704-29-201-019 | 4704-29-201-038 | 4704-29-201-057 | 4704-29-201-076 |
|                 |                 |                 |                 |