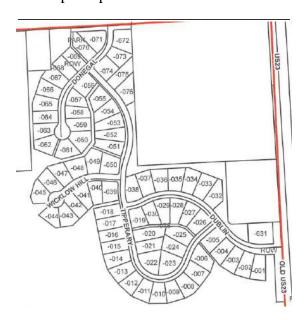

### TYRONE TOWNSHIP IRISH HILLS SUBDIVISION ROAD IMPROVEMENT PROJECT (2019) SPECIAL ASSESSMENT DISTRICT

and to hear any objections thereto, and to the proposed project, and to the petitions filed by Township property owners with respect to the proposed project.

- (2) The project (the "<u>Project</u>") will consist of the Project will consist of making certain road improvements to the following roads in and around the Irish Hills Subdivision: Donegal Court, Dublin Drive, Tipperary Trail and Wicklow Hill Court. The Project is designed to serve the properties in the Special Assessment District (the "<u>District</u>"), which District consists of the properties located within the area designated on the map attached as Appendix 1 and includes the specific properties that are identified by the permanent lot and parcel numbers set forth in Appendix 2:
- (3) The Township plans to impose special assessments on the properties located in the Special Assessment District to pay for the costs of the Project.
- (4) The plans and cost estimates for the proposed Project, the description of the District, and the petitions in support of the Project are now on file in the office of the Township Clerk for public inspection. Periodic redeterminations of the cost of the Project may be made, and subsequent hearings shall not be required if such cost redeterminations do not increase the estimated cost of the Project by more than 10%. Any person objecting to the proposed Project, the petitions supporting the Project, or the proposed District must file his or her objections in writing with the Township Clerk before the close of the February 5, 2019 public hearing or within such additional time (if any) as the Township Board may grant.

This notice is given by order of the Tyrone Township Board.

Dated: January 18, 2019 Marcella Husted, Tyrone Township Clerk

Appendix 1

Map of Special Assessment District

| Appendix 2                                                                  |  |
|-----------------------------------------------------------------------------|--|
| List of Permanent Lot and Parcel Numbers in the Special Assessment District |  |

| 4704-29-201-001 | 4704-29-201-020 | 4704-29-201-039 | 4704-29-201-058 |
|-----------------|-----------------|-----------------|-----------------|
| 4704-29-201-002 | 4704-29-201-021 | 4704-29-201-040 | 4704-29-201-059 |
| 4704-29-201-003 | 4704-29-201-022 | 4704-29-201-041 | 4704-29-201-060 |
| 4704-29-201-004 | 4704-29-201-023 | 4704-29-201-042 | 4704-29-201-061 |
| 4704-29-201-005 | 4704-29-201-024 | 4704-29-201-043 | 4704-29-201-062 |
| 4704-29-201-006 | 4704-29-201-025 | 4704-29-201-044 | 4704-29-201-063 |
| 4704-29-201-007 | 4704-29-201-026 | 4704-29-201-045 | 4704-29-201-064 |
| 4704-29-201-008 | 4704-29-201-027 | 4704-29-201-046 | 4704-29-201-065 |
| 4704-29-201-009 | 4704-29-201-028 | 4704-29-201-047 | 4704-29-201-066 |
| 4704-29-201-010 | 4704-29-201-029 | 4704-29-201-048 | 4704-29-201-067 |
| 4704-29-201-011 | 4704-29-201-030 | 4704-29-201-049 | 4704-29-201-068 |
| 4704-29-201-012 | 4704-29-201-031 | 4704-29-201-050 | 4704-29-201-069 |
| 4704-29-201-013 | 4704-29-201-032 | 4704-29-201-051 | 4704-29-201-070 |
| 4704-29-201-014 | 4704-29-201-033 | 4704-29-201-052 | 4704-29-201-071 |
| 4704-29-201-015 | 4704-29-201-034 | 4704-29-201-053 | 4704-29-201-072 |
| 4704-29-201-016 | 4704-29-201-035 | 4704-29-201-054 | 4704-29-201-073 |
| 4704-29-201-017 | 4704-29-201-036 | 4704-29-201-055 | 4704-29-201-074 |
| 4704-29-201-018 | 4704-29-201-037 | 4704-29-201-056 | 4704-29-201-075 |
| 4704-29-201-019 | 4704-29-201-038 | 4704-29-201-057 | 4704-29-201-076 |
|                 |                 |                 |                 |